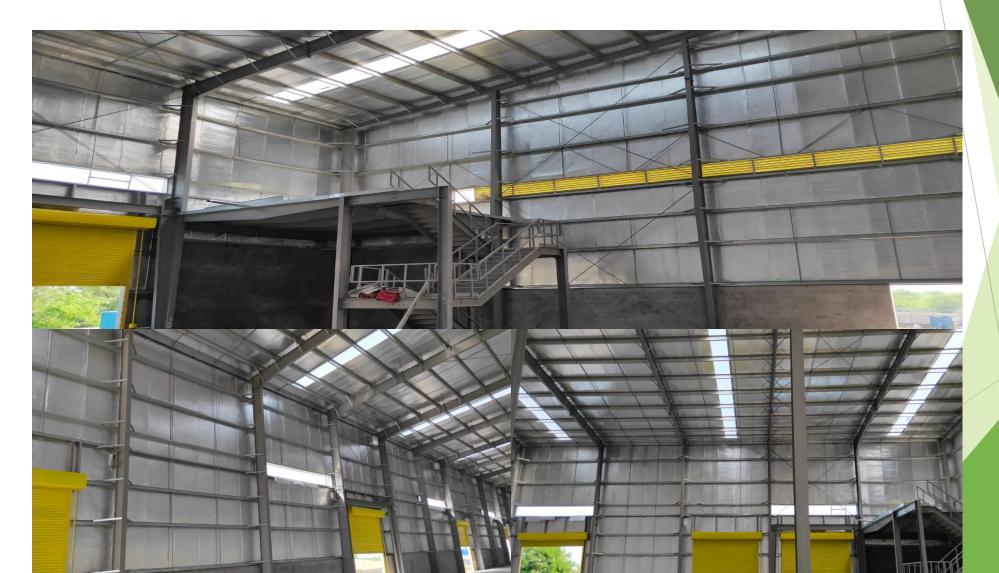

### Roof & Wall Insulation (For Existing Buildings)

Insulation provides the ideal temperature for your room preventing moisture & barrier to heat flow.