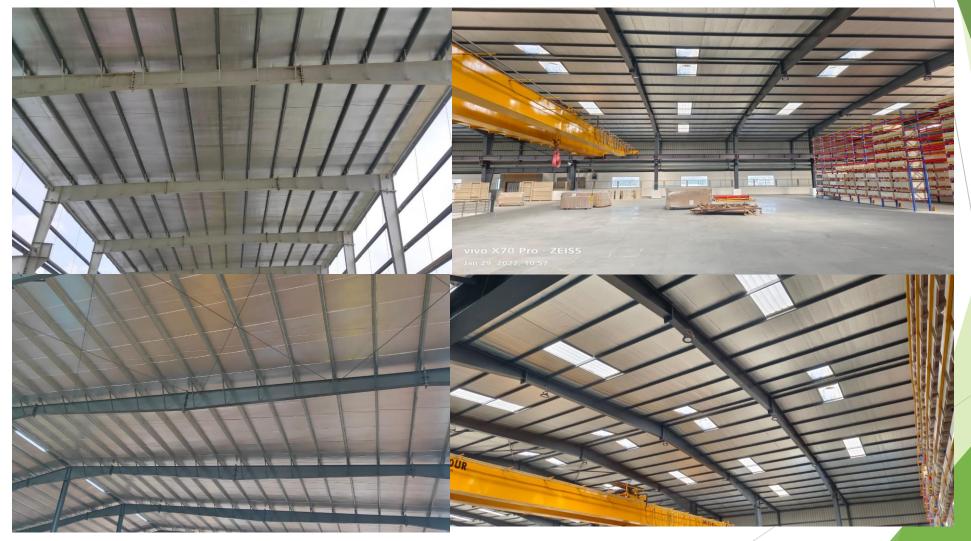

#### Roof & Wall Insulation (For New Buildings)

Insulation provides the ideal temperature for your room preventing moisture & barrier to heat flow.