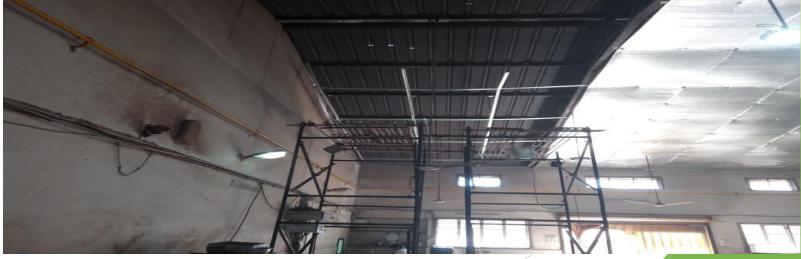

### Roof & Wall Insulation (For Existing Buildings)

Insulation provides the ideal temperature for your room preventing moisture & barrier to heat flow.