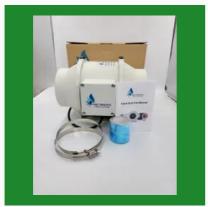

Inline fan

VINYL FABRIC DUCT CONNECTOR

SaiDuctFab Silicon Coated Flexible Duct Connector 200mm Width X 30mtr. Length

SILICON COATED FLEXIBLE DUCT CONNECTOR

Mixed Flow Inline Duct Fan

Silicon Coated Flexible Canvas Connector

Mounting Collar (Spygot)

MIX FLOW INLINE FAN

Ductable Toilet ventilation fan