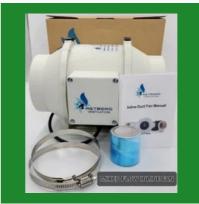

Inline fan

VINYL FABRIC DUCT CONNECTOR

SaiDuctFab Silicon Coated Flexible Duct Connector 200mm Width X 30mtr. Length

SILICON COATED FLEXIBLE DUCT CONNECTOR

Mixed Flow Inline Duct Fan

Silicon Coated Flexible Canvas Connector

Mounting Collar (Spygot)

MIX FLOW INLINE FAN

Ductable Toilet ventilation fan