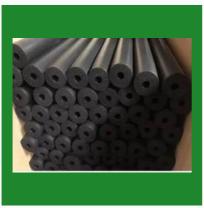

## NITRILE RUBBER INSULATION

NITRILE INSULATION PIPE

NITRILE INSULATION SHEET WITH ALUMINUM FOIL

Nitrile Insulation Sheet, Pipe Section

Nitrile Insulation Sheet