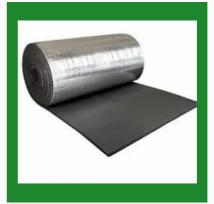

## NITRILE RUBBER INSULATION

NITRILE INSULATION PIPE

NITRILE INSULATION SHEET WITH ALUMINUM FOIL

Nitrile Insulation Sheet, Pipe Section

Nitrile Insulation Sheet