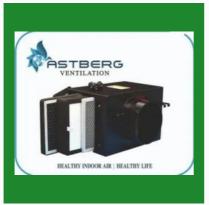

#### **NEW ITEMS**

Astberg Filter Box With Hepa, Carbon And Dust Filter For Fresh Air For Hvac System

Aluminum Rigid Flexible Pipe

Stainless Steel 304 Outer Cowl/ Chimney Outer Cowl/Outer Cowl with mesh/ Wall Vent Cover