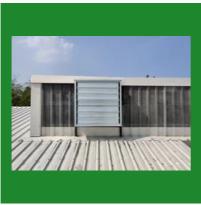

#### **EXHAUST DUCTS AND FAN**

Kitchen Exhaust Fan With Aluminium Flexible Rigid Pipe And Stainless Steel Outer Size 6" Dia

Mixed Flow Duct Ventilation Fan

Bathroom Ceiling Exhaust Fan

Toilet Exhaust Fan

Fresh Air Fan And Exhaust Fan

Industrial Exhaust Fresh Air Fans

Domestic Ventilation Exhaust Fans

HVLS Industrial Ceiling Fan

TDF Flange Forming Machine

**Our Products** 

Medium Frame Access Panels Trap Door