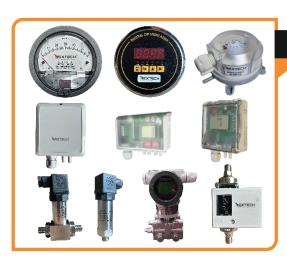

#### Pressure

- Differential Pressure Gauge.
- Digital Differential Pressure Gauge.
- Differential Pressure Transmitter.
- Smart Pressure Transmitter.
- Smart Differential Pressure Transmitter.
- Differential Pressure Switch.
- Pressure Transmitter.
- Pressure Gauge

# RH & Temperature and Air Velocity

- Temperature & RH Transmitter (Duct / Room / Wall / Outside).
- Air Velocity Transmitter (Duct / Remote).
- Dew Point Transmitter(Duct / Room / Remote).
- Industrial Grade Transmitter High Temperature & RH / Air Velocity.
- Multi Point Pitot Tube.
- Air Flow Measuring Station.

# Temperature

- Temperature Sensor(Room/ Wall/ Duct/ Immersion / Outside /Clamp On).
- Temperature Transmitter ( Room/ Wall / Duct / Immersion / outside / Avereging ).
- Smart Temperature Transmitter.
- RTD / Thermocouple.
- Temperature Transmitter (Head Mount / DIN Rall Mount).
- Temperature Gauge.