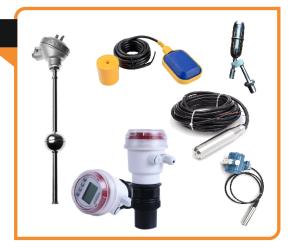

### Level

- Level TransMitter (Ultrasonic /
- Submersible / Capacitance / Float Type.
- Level Switch Cable Float / Side Mounted / Top Mounted.