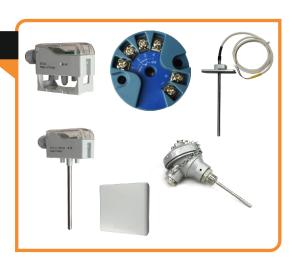

# Temperature

- Temperature Sensor(Room/ Wall/ Duct/ Immersion / Outside /Clamp On).
- Temperature Transmitter ( Room/ Wall / Duct / Immersion / outside / Avereging ).
- Smart Temperature Transmitter.
- RTD / Thermocouple.
- Temperature Transmitter (Head Mount / DIN Rall Mount).
- Temperature Gauge.