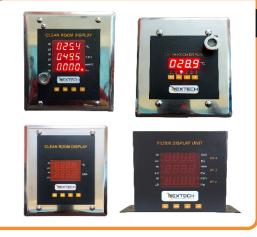

### Clean Room

- DP + RH + Temp + Clock.
- OP + RH +Temp.
- RH + Temp.
- OP.
- Filter Display Unit.