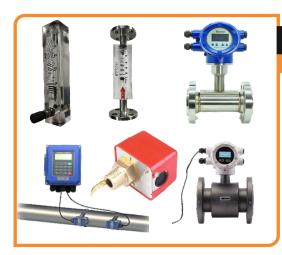

### Flow

- Flow Meters ( Electromagnetic / Vortex / Turbine / Ultrasonic )
- Flow Switch Water / Air
- Rota Meter