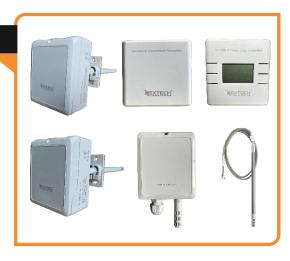

# RH & Temperature and Air Velocity

- Temperature & RH Transmitter (Duct / Room / Wall / Outside).
- Air Velocity Transmitter (Duct / Remote).
- Dew Point Transmitter(Duct / Room / Remote).
- Industrial Grade Transmitter High Temperature & RH / Air Velocity.
- Multi Point Pitot Tube.
- Air Flow Measuring Station.

# Temperature

- Temperature Sensor(Room/ Wall/ Duct/ Immersion / Outside /Clamp On).
- Temperature Transmitter ( Room/ Wall / Duct / Immersion / outside / Avereging ).
- Smart Temperature Transmitter.
- RTD / Thermocouple.
- Temperature Transmitter (Head Mount / DIN Rall Mount).
- Temperature Gauge.