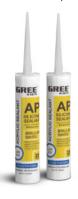

#### **Colours Available:**

Clear, White, Black, Grey

25 Pcs Box

300ml

GREE AP 5679 is a high-quality, plasto-elastic one-component joint sealant based on acrylic dispersions. It forms a tough, flexible, resilient bond to all building material surfaces. It has excellent resistance to water, weathering, and moisture vapour.

- Fills cracks and holes before painting
- Sealing around plasterboard
- Sealing around window and door frames
- Sealing between light partition walls
- Sealing low movement joints

#### Colours Available:

**Brilliant White** 

25 Pcs Box

450a