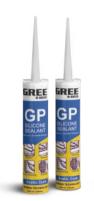

# GREE GENERAL PURPOSE SILICONE SEALANT

R-8055

GREE GP silicone sealant is a versatile and reliable adhesive that provides a long-lasting seal for a variety of applications. This high-quality sealant is specially designed to offer excellent adhesion to a wide range of materials.

- Sealing of ducts and cabinets in HVAC
- · Glazing and connection joints
- · Aquariums and glass cabinets
- Sealing gaps in windows, frames and glasses

#### **Colours Available:**

Clear, White, Black, Grey

25 Pcs Box

280ml