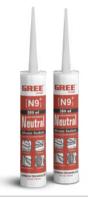

# **GREE NEUTRAL SILICONE SEALANT - N9**<sup>+</sup> R-7085

GREE N9+ silicone sealant is a high-quality, multipurpose adhesive that provides a long-lasting seal for a wide range of applications. Neutral cure silicone sealant is specially designed to cure without releasing acetic acid.

- Bond mirrors
- Seal around kitchen fittings like sinks
- Seal around baths, showers and sanitary accessories
- Glazing and weather sealing between doors, windows and frames

#### Colours Available:

Clear, White, Black, Grey

25 Pcs Box

300ml