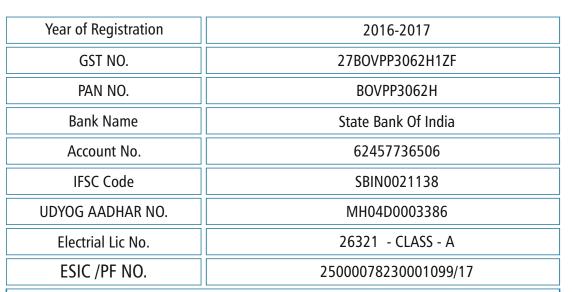

Factory: D-187/20 - MIDC - SENDRA, Chatrapati -Sambhajinagar - 431154, Maharashtra India Registered Office: Apatim Vastu, C- 12, Gut No. 159, Near Chate School, Beed Bypass, Satara Parisar.

Chatrapati Sambhaji Nagar, 431010, Maharashtra India.

Contact Details: +91 9545 42 7222, E-mail: aaradhyaenterpries.abad@gmail.com

# AARADHYA ENGINEERING & CONSULTANCY SERVICES

+ Electrical + Civil + Mechanical

ELECTRICAL CONTROL PANEL, PCC & LT PANEL, APFC & RTPFC PANELS, MOTOR CONTROL PANEL, PLC VFD CONTROL PANEL MANUFACTURERS IN CHH. SAMBHAJINAGAR, 431 005, INDIA